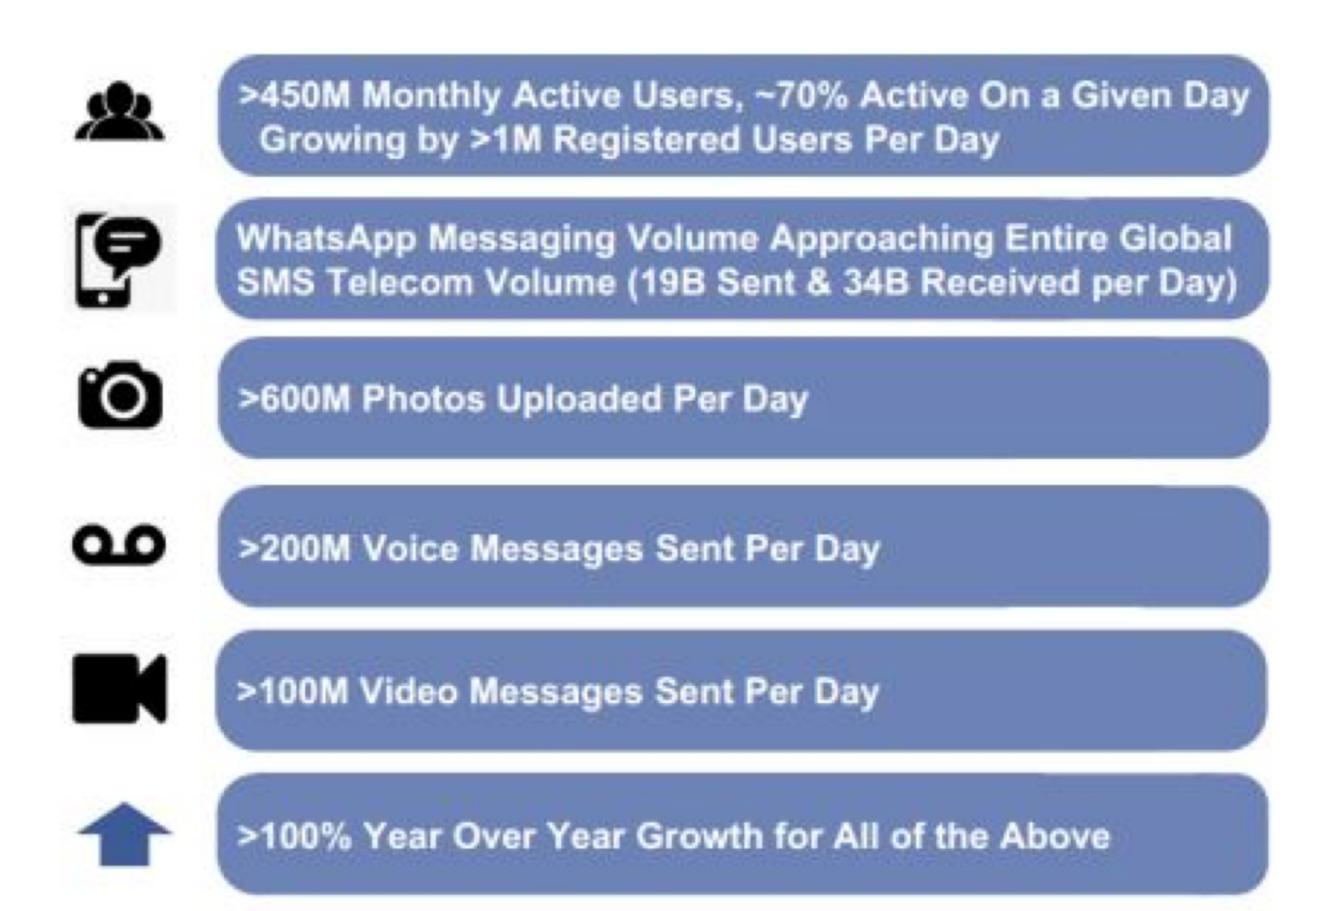

#### new daily record: 20B messages sent (inbound) and 44B messages received (outbound) by our users = 64B messages handled in just 24 hours.

🛧 Reply 🔁 Retweet 🖈 Favorite 🚥 More

8:24 PM - 1 Apr 2014

## Whatsapp impact

- Scaling 64 bn messages per day!
  - 752k messages/second!
- Business 64 bn messages per day!
  - close to world wide SMS traffic
  - with avg cost of 1.1 c/msg = 200 mUSD/day